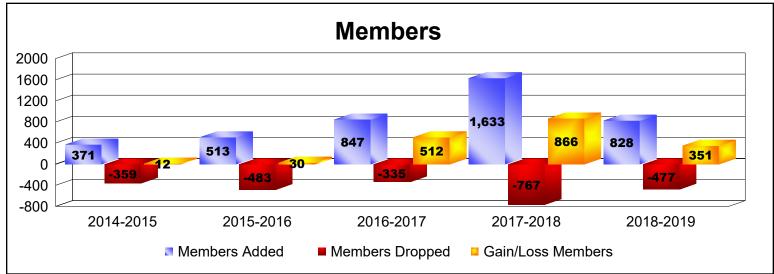

District 324B5 As of June 2019 Cumulative

| Year      | New<br>Clubs | Dropped<br>Clubs | Gain/<br>Loss<br>Clubs | New<br>Members | Charter<br>Members | Reinstate<br>Members | Transfer<br>Members | Total<br>Member<br>Added | Total<br>Members<br>Dropped | Gain/<br>Loss<br>Members |
|-----------|--------------|------------------|------------------------|----------------|--------------------|----------------------|---------------------|--------------------------|-----------------------------|--------------------------|
| 2014-2015 | 2            | -1               | 1                      | 267            | 71                 | 21                   | 12                  | 371                      | -359                        | 12                       |
| 2015-2016 | 3            | -4               | -1                     | 312            | 133                | 50                   | 18                  | 513                      | -483                        | 30                       |
| 2016-2017 | 9            | 0                | 9                      | 545            | 228                | 67                   | 7                   | 847                      | -335                        | 512                      |
| 2017-2018 | 5            | -7               | -2                     | 1290           | 162                | 162                  | 19                  | 1633                     | -767                        | 866                      |
| 2018-2019 | 15           | 0                | 15                     | 366            | 362                | 95                   | 5                   | 828                      | -477                        | 351                      |
| Average   | 7            | -2               | 4                      | 556            | 191                | 79                   | 12                  | 838                      | -484                        | 354                      |