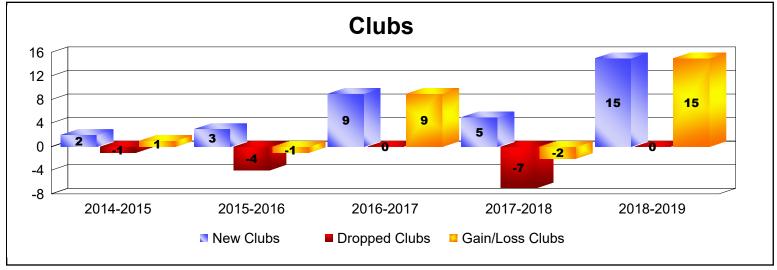

District 324B5 As of June 2019 Cumulative

| Year      | New<br>Clubs | Dropped<br>Clubs | Gain/<br>Loss<br>Clubs | New<br>Members | Charter<br>Members | Reinstate<br>Members | Transfer<br>Members | Total<br>Member<br>Added | Total<br>Members<br>Dropped | Gain/<br>Loss<br>Members |
|-----------|--------------|------------------|------------------------|----------------|--------------------|----------------------|---------------------|--------------------------|-----------------------------|--------------------------|
| 2014-2015 | 2            | -1               | 1                      | 267            | 71                 | 21                   | 12                  | 371                      | -359                        | 12                       |
| 2015-2016 | 3            | -4               | -1                     | 312            | 133                | 50                   | 18                  | 513                      | -483                        | 30                       |
| 2016-2017 | 9            | 0                | 9                      | 545            | 228                | 67                   | 7                   | 847                      | -335                        | 512                      |
| 2017-2018 | 5            | -7               | -2                     | 1290           | 162                | 162                  | 19                  | 1633                     | -767                        | 866                      |
| 2018-2019 | 15           | 0                | 15                     | 366            | 362                | 95                   | 5                   | 828                      | -477                        | 351                      |
| Average   | 7            | -2               | 4                      | 556            | 191                | 79                   | 12                  | 838                      | -484                        | 354                      |